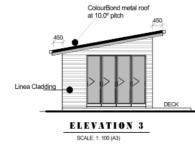

### ELEVATION 3

ELEVATION 4

| REA | 58.32m2 |
|-----|---------|
|     | 21.6m2  |
| REA | 79.92m2 |