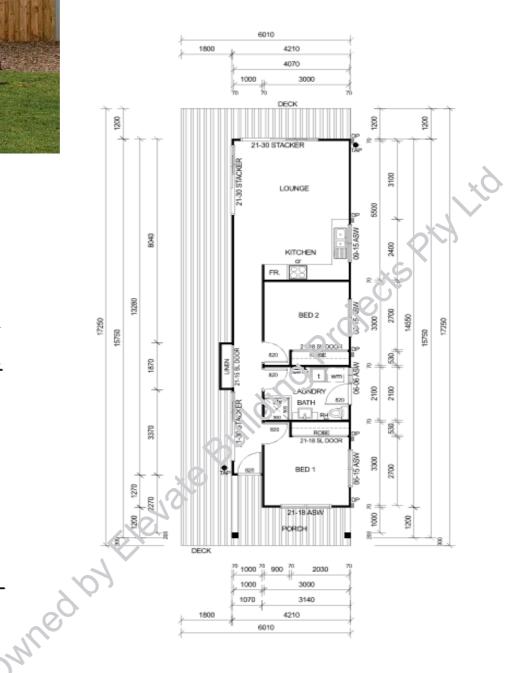

### MODERN FUNCTIONAL LIVING

The Bay Side Series is our entry level build but don't let that fool you. Still built to a quality standard, this is perfect for people who want to build on a budget. If you're after an affordable two bedroom granny flat that is fully self contained. This would be the choice for you.

### DIMENSIONS

LIVING AR PORCH TOTAL AR

- 2 Bedroom

- Laundry

### ELEVATION 3

ELEVATION 4

| REA | 58.32m2 |
|-----|---------|
|     | 21.6m2  |
| REA | 79.92m2 |