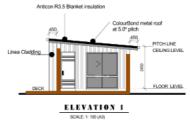

## COLOURBOND METAL ROOF ROOF TRUSSES AT 900 CTRS FIXED TO MANUFACTURERS SPECS TO BE DESIGNED BY ENGINEER

10mm SUPERCEIL TO CEILINGS 10mm PLASTERBOARD TO WALLS

SLAB AND FOOTINGS TO ENGINEER'S DETAIL. POISONS TO A.S. 3660.1-2000 STANDARDS.