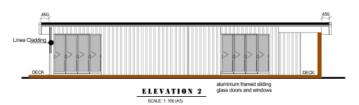

TIMBER SCREEN

3 (3) BACK ELEVATION

m framed sliding glass doors and window

TIMBER SCREEN