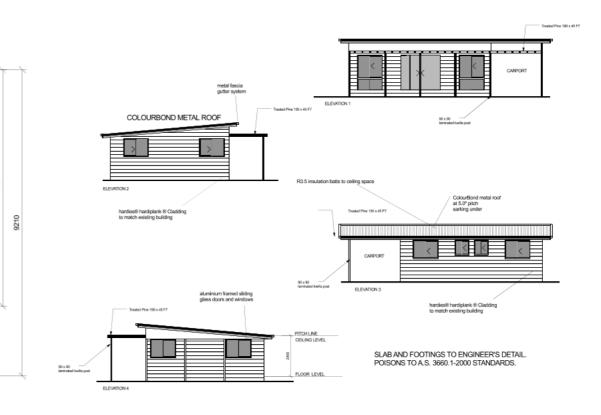

## HERMES

The Hermes offers indulgent family living where space is the ultimate luxury. With bedrooms located at either side of the home, privacy is key.

This home is built for those who love to lounge. With two large lounge areas. The kitchen is equipped with a large island bench with under bench seating, combine this with a decent sized meals area. Having family over for a well deserved meal is no problem at all.

## COLOURBOND METAL ROOF ROOF TRUSSES AT 900 CTRS FIXED TO MANUFACTURERS SPECS TO BE DESIGNED BY ENGINEER

10mm SUPERCEIL TO CEILINGS 10mm PLASTERBOARD TO WALLS

SLAB AND FOOTINGS TO ENGINEER'S DETAIL. POISONS TO A.S. 3660.1-2000 STANDARDS.