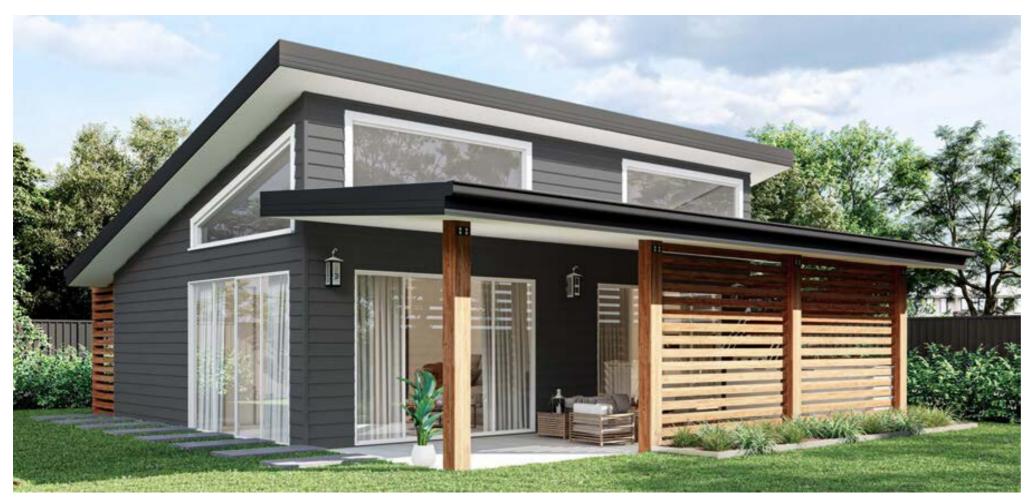

DIMENSIONS

LIVING AR PORCH TOTAL AR

- 2 Bedroom

- Laundry





### ELEVATION 3

ELEVATION 4





| REA | 58.32m2 |
|-----|---------|
|     | 21.6m2  |
| REA | 79.92m2 |

### **BAY LODGE SERIES FEATURES/UPGRADES**

• Open plan living/kitchen Front verandah

### MODERN FUNCTIONAL LIVING







The Bay Lodge Series is petite but practical. Perfect for someone who would love to add massive value to their property while only paying a small price. This is perfect for that investor who wants a nice return on their investment.

## DIMENSIONS

LIVING AR PORCH TOTAL AR

- 1 Bedroom

- Seperate entry
- Added laundry









| REA | 41.9m2 |
|-----|--------|
|     | 7.4m2  |
| REA | 49.3m2 |

### **BAY LODGE SERIES FEATURES/UPGRADES**

 Open plan living Kitchen plus meals

### SIMPLE AND ELEGANT





The Greenlane design has it all. This efficiently designed Granny Flat features an open plan dining and kitchen space and family rooms to create the optimum living area.

An exceptional feature is the covered BBQ patio, perfect for entertaining guests, making the Greenlane one of our most functional designs for living & entertaining.





TIMBER SCREEN

3 (3) BACK ELEVATION

m framed sliding glass doors and window

TIMBER SCREEN











### DIMENSIONS

| LIVING AREA        | 59.9m2 |
|--------------------|--------|
| COVERED PATIO AREA | 34.2m2 |
| TOTAL AREA         | 94.1m2 |

### **BAY LODGE SERIES FEATURES**

- 2 Bedroom
- Open plan living/kitchen
- Bathroom/laundry
- Covered BBQ Patio

## HERMES



The Hermes offers indulgent family living where space is the ultimate luxury. Wi