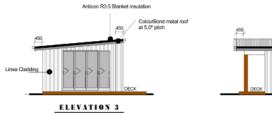

## COLOURBOND METAL ROOF ROOF TRUSSES AT 900 CTRS FIXED TO MANUFACTURERS SPECS TO BE DESIGNED BY ENGINEER

10mm SUPERCEIL TO CEILINGS 10mm PLASTERBOARD TO WALLS

SLAB AND FOOTINGS TO ENGINEER'S DETAIL. POISONS TO A.S. 3660.1-2000 STANDARDS.