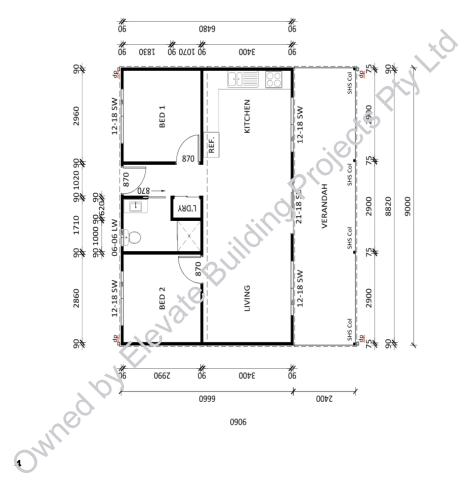

### MODERN FUNCTIONAL LIVING

The Bay Side Series is our entry level build but don't let that fool you. Still built to a quality standard, this is perfect for people who want to build on a budget. If you're after an affordable two bedroom granny flat that is fully self contained. This would be the choice for you.

### DIMENSIONS

LIVING AR PORCH TOTAL AR

- 2 Bedroom

- Laundry

### ELEVATION 3

ELEVATION 4

| REA | 58.32m2 |
|-----|---------|
|     | 21.6m2  |
| REA | 79.92m2 |