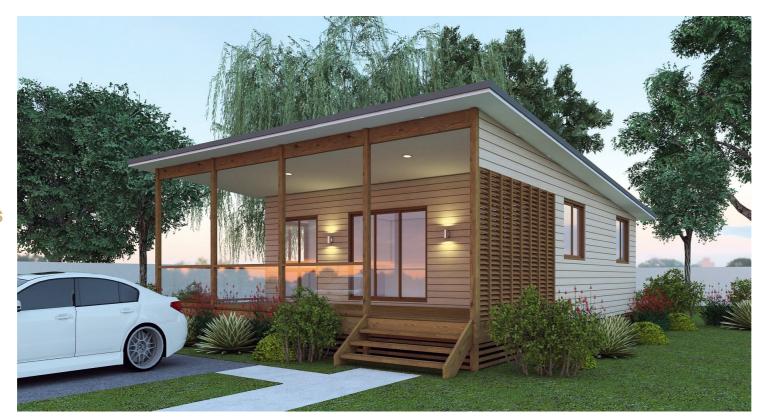

### SIMPLE AND ELEGANT

The Greenlane design has it all. This efficiently designed Granny Flat features an open plan dining and kitchen space and family rooms to create the optimum living area.

An exceptional feature is the covered BBQ patio, perfect for entertaining guests, making the Greenlane one of our most functional designs for living & entertaining.