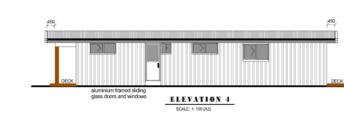

### ELEVATION 3

ELEVATION 4

| REA | 58.32m2 |
|-----|---------|
|     | 21.6m2  |
| REA | 79.92m2 |