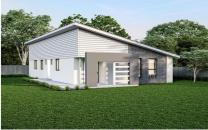

### SIMPLE AND ELEGANT

The Greenlane design has it all. This efficiently designed Granny Flat features an open plan dining and kitchen space and family rooms to create the optimum living area.

An exceptional feature is the covered BBQ patio, perfect for entertaining guests, making the Greenlane one of our most functional designs for living & entertaining.

### DIMENSIONS

| LIVING AREA        | 59.9m2 |
|--------------------|--------|
| COVERED PATIO AREA | 34.2m2 |
| TOTAL AREA         | 94.1m2 |