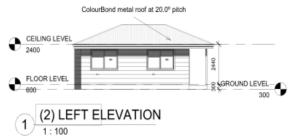

### MODERN FUNCTIONAL LIVING

The Bay Side Series is our entry level build but don't let that fool you. Still built to a quality standard, this is perfect for people who want to build on a budget. If you're after an affordable two bedroom granny flat that is fully self contained. This would be the choice for you.

### DIMENSIONS

LIVING AR PORCH TOTAL AR

- 2 Bedroom

- Laundry

### ELEVATION 3

ELEVATION 4

| REA | 58.32m2 |
|-----|---------|
|     | 21.6m2  |
| REA | 79.92m2 |