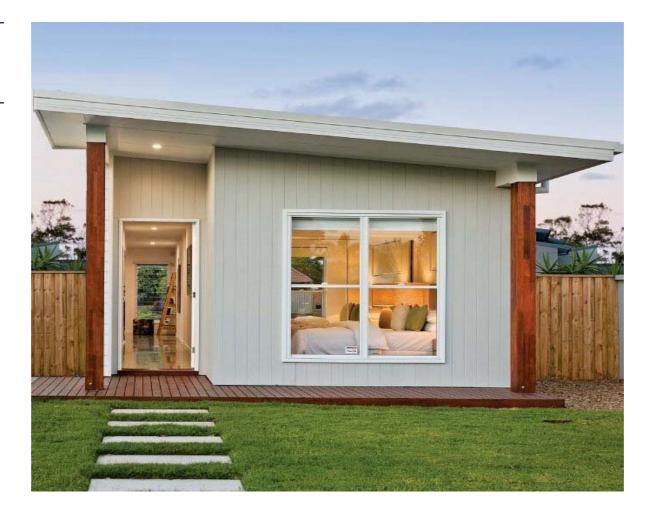

### MODERN FUNCTIONAL LIVING

The Bay Side Series is our entry level build but don't let that fool you. Still built to a quality standard, this is perfect for people who want to build on a budget. If you're after an affordable two bedroom granny flat that is fully self contained. This would be the choice for you.

### DIMENSIONS

LIVING AR PORCH TOTAL AR

- 2 Bedroom

- Laundry

### ELEVATION 3

ELEVATION 4

| REA | 58.32m2 |
|-----|---------|
|     | 21.6m2  |
| REA | 79.92m2 |