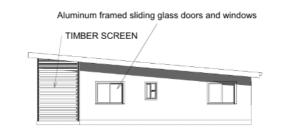

TIMBER SCREEN

3 (3) BACK ELEVATION

m framed sliding glass doors and window

TIMBER SCREEN