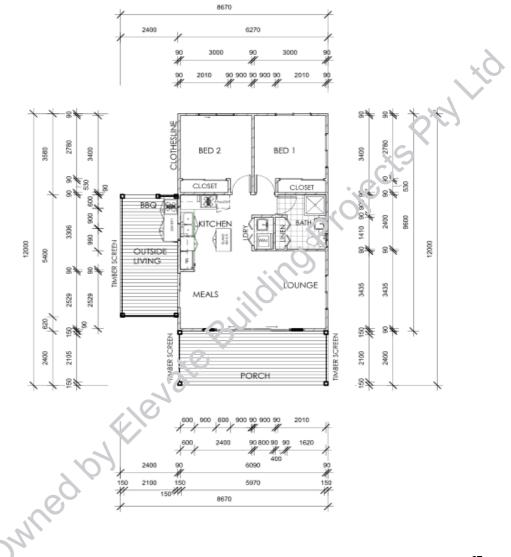

### SIMPLE AND ELEGANT

The Greenlane design has it all. This efficiently designed Granny Flat features an open plan dining and kitchen space and family rooms to create the optimum living area.

An exceptional feature is the covered BBQ patio, perfect for entertaining guests, making the Greenlane one of our most functional designs for living & entertaining.

TIMBER SCREEN

3 (3) BACK ELEVATION

m framed sliding glass doors and window

TIMBER SCREEN

### DIMENSIONS

| LIVING AREA        | 59.9m2 |
|--------------------|--------|
| COVERED PATIO AREA | 34.2m2 |
| TOTAL AREA         | 94.1m2 |

### **BAY LODGE SERIES FEATURES**

- 2 Bedroom
- Open plan living/kitchen
- Bathroom/laundry
- Covered BBQ Patio