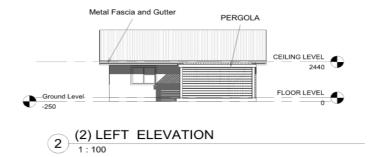

### SIMPLE AND ELEGANT

The Greenlane design has it all. This efficiently designed Granny Flat features an open plan dining and kitchen space and family rooms to create the optimum living area.

An exceptional feature is the covered BBQ patio, perfect for entertaining guests, making the Greenlane one of our most functional designs for living & entertaining.