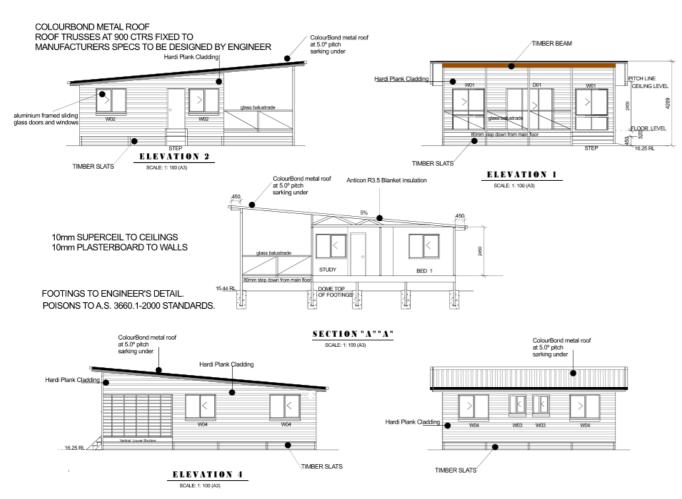

## COLOURBOND METAL ROOF ROOF TRUSSES AT 900 CTRS FIXED TO MANUFACTURERS SPECS TO BE DESIGNED BY ENGINEER

10mm SUPERCEIL TO CEILINGS 10mm PLASTERBOARD TO WALLS

SLAB AND FOOTINGS TO ENGINEER'S DETAIL. POISONS TO A.S. 3660.1-2000 STANDARDS.