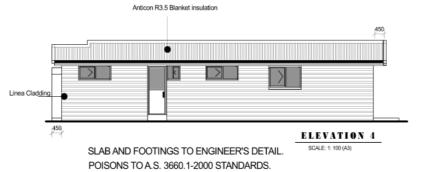

### ELEVATION 3

ELEVATION 4

| REA | 58.32m2 |
|-----|---------|
|     | 21.6m2  |
| REA | 79.92m2 |

## COLOURBOND METAL ROOF ROOF TRUSSES AT 900 CTRS FIXED TO MANUFACTURERS SPECS TO BE DESIGNED BY ENGINEER

10mm SUPERCEIL TO CEILINGS 10mm PLASTERBOARD TO WALLS

SLAB AND FOOTINGS TO ENGINEER'S DETAIL. POISONS TO A.S. 3660.1-2000 STANDARDS.