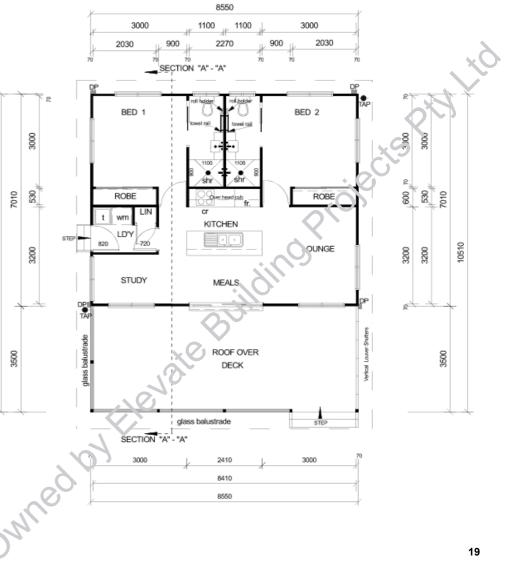

## **ZEUS**

The Zeus Series design is ideal for buyers seeking open-plan living. It features two bedrooms with built-in robes and generous living spaces at the other end of the home.

the small family.

10510

500

With the little study nook located at the front of the house, combined with front deck. This home is perfect for

BUNDABERG QUEENSLAND

P: 0480 357 232 elevatebuildingprojects.com.au