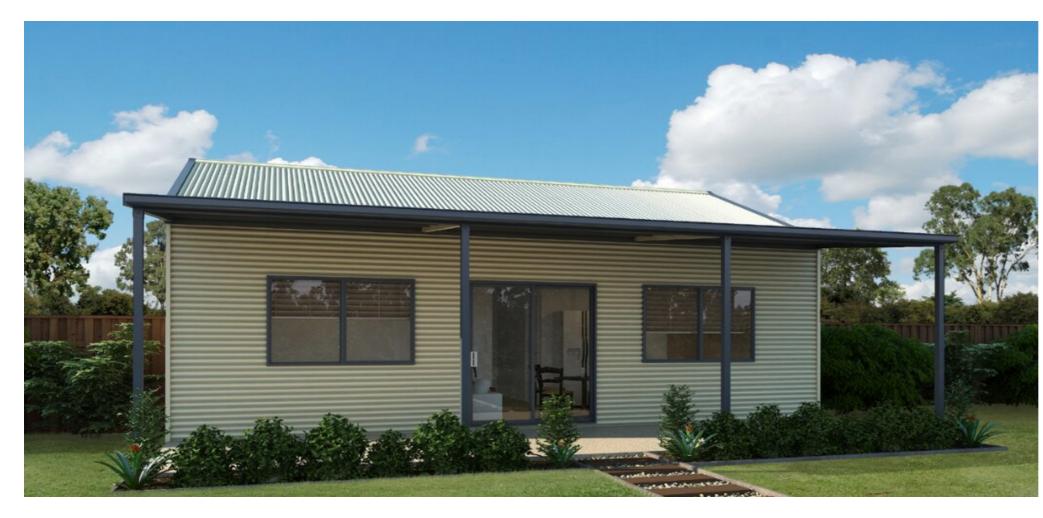

### **ROOM TO LIVE**

The Springfield is the answer to affordable granny flat living. This home combines an open plan living and kitchen space and a large L-Shaped deck with room for the whole family. The living area is designed around the outdoor entertaining area, adding to the free flowing feel of the floor plan.

### DIMENSIONS

| LIVING AREA   | 59.9m2 |
|---------------|--------|
| FRONT PORCH   | 4.7m2  |
| L-SHAPED DECK | 21.8m2 |
| TOTAL AREA    | 86.4m2 |

SCALE: 1: 100 (A3)

SCALE: 1: 100 (A3)

### **SPRINGFIELD SERIES FEATURES**

- 2 Bedrooms
- 1 Bathroom
- 1 Laundry
- L-Shaped deck

10mm SUPERCEIL TO CEILINGS

10mm PLASTERBOARD TO WALLS