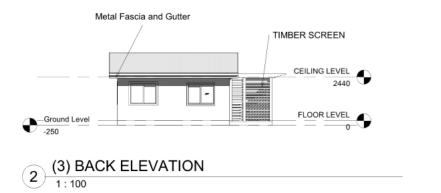

TIMBER SCREEN

3 (3) BACK ELEVATION

m framed sliding glass doors and window

TIMBER SCREEN