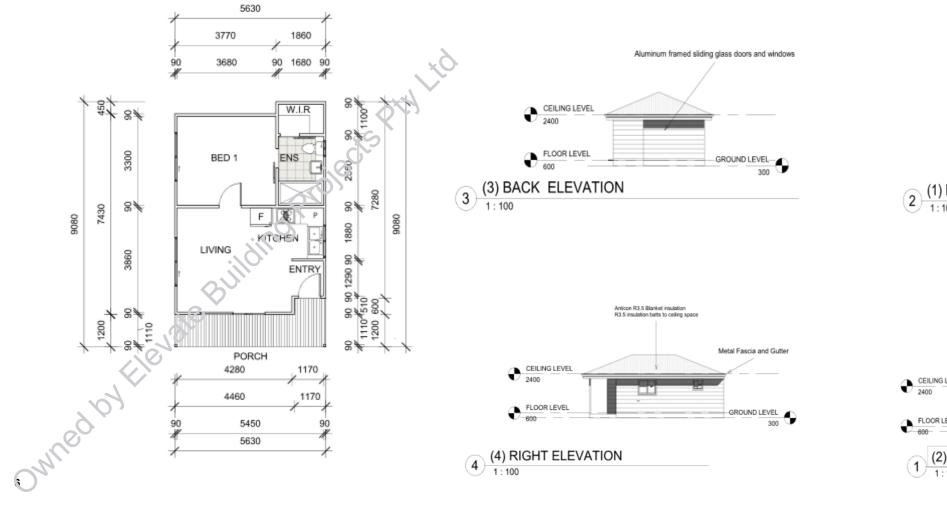

### SIMPLE AND ELEGANT

The Greenlane design has it all. This efficiently designed Granny Flat features an open plan dining and kitchen space and family rooms to create the optimum living area.

An exceptional feature is the covered BBQ patio, perfect for entertaining guests, making the Greenlane one of our most functional designs for living & entertaining.

TIMBER SCREEN

3 (3) BACK ELEVATION

m framed sliding glass doors and window

TIMBER SCREEN

### DIMENSIONS

| LIVING AREA        | 59.9m2 |
|--------------------|--------|
| COVERED PATIO AREA | 34.2m2 |
| TOTAL AREA         | 94.1m2 |