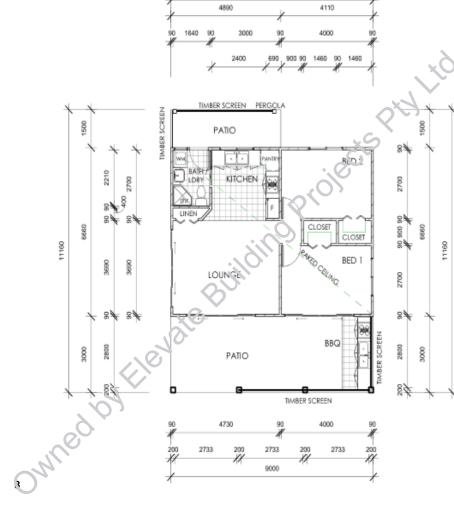

### SIMPLE AND ELEGANT

The Greenlane design has it all. This efficiently designed Granny Flat features an open plan dining and kitchen space and family rooms to create the optimum living area.

An exceptional feature is the covered BBQ patio, perfect for entertaining guests, making the Greenlane one of our most functional designs for living & entertaining.

### DIMENSIONS

| LIVING AREA        | 59.9m2 |
|--------------------|--------|
| COVERED PATIO AREA | 34.2m2 |
| TOTAL AREA         | 94.1m2 |

### **BAY LODGE SERIES FEATURES**

- 2 Bedroom
- Open plan living/kitchen
- Bathroom/laundry
- Covered BBQ Patio