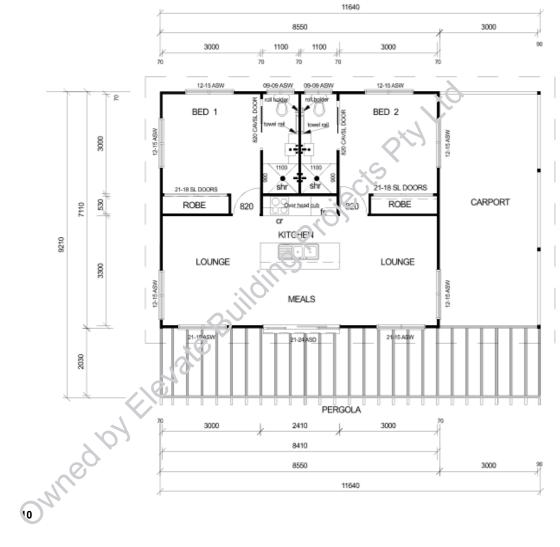

## HERMES

The Hermes offers indulgent family living where space is the ultimate luxury. With bedrooms located at either side of the home, privacy is key.

This home is built for those who love to lounge. With two large lounge areas. The kitchen is equipped with a large island bench with under bench seating, combine this with a decent sized meals area. Having family over for a well deserved meal is no problem at all.

## DIMENSIONS

LIVING AREA CARPORT PERGOLA TOTAL AREA 59.61m2 22.22m2 24.4m2 106.23m2

### HEREMES SERIES FEATURES

- 2 Bedrooms
- 2 Bathrooms
- Carport (Optional)