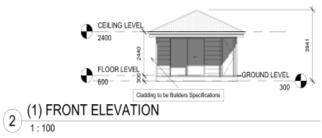

### MODERN FUNCTIONAL LIVING

The Bay Side Series is our entry level build but don't let that fool you. Still built to a quality standard, this is perfect for people who want to build on a budget. If you're after an affordable two bedroom granny flat that is fully self contained. This would be the choice for you.

### DIMENSIONS

LIVING AR PORCH TOTAL AR

- 2 Bedroom

- Laundry

### ELEVATION 3

ELEVATION 4

| REA | 58.32m2 |
|-----|---------|
|     | 21.6m2  |
| REA | 79.92m2 |