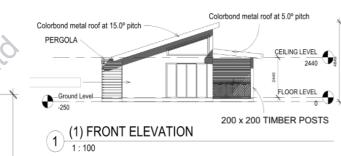

### SIMPLE AND ELEGANT

The Greenlane design has it all. This efficiently designed Granny Flat features an open plan dining and kitchen space and family rooms to create the optimum living area.

An exceptional feature is the covered BBQ patio, perfect for entertaining guests, making the Greenlane one of our most functional designs for living & entertaining.