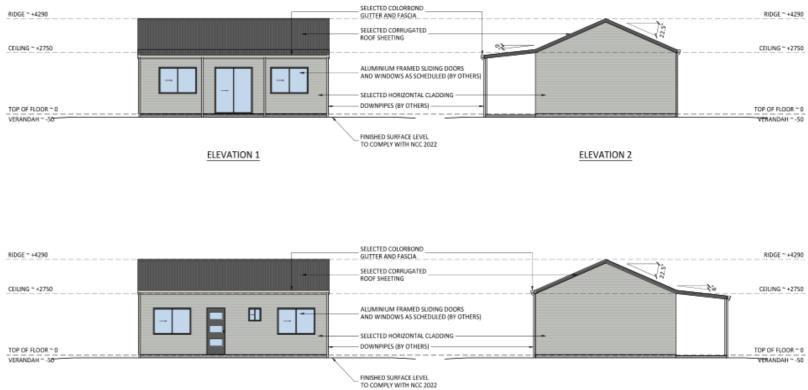

### MODERN FUNCTIONAL LIVING

The Bay Side Series is our entry level build but don't let that fool you. Still built to a quality standard, this is perfect for people who want to build on a budget. If you're after an affordable two bedroom granny flat that is fully self contained. This would be the choice for you.

### ELEVATION 3

ELEVATION 4

| REA | 58.32m2 |
|-----|---------|
|     | 21.6m2  |
| REA | 79.92m2 |