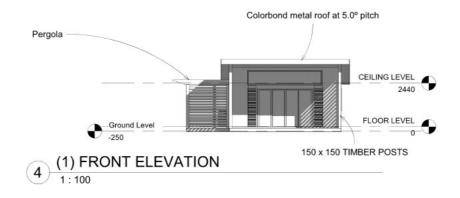

ETAL ROOF ROOF TRUSSES AT 900 CTRS FIXED TO MANUFACTURERS SPECS TO BE DESIGNED BY ENGINEER





10mm SUPERCEIL TO CEILINGS 10mm PLASTERBOARD TO WALLS





SLAB AND FOOTINGS TO ENGINEER'S DETAIL. POISONS TO A.S. 3660.1-2000 STANDARDS.

### **SPRINGFIELD SERIES FEATURES**

- 2 Bedrooms
- 1 Bathroom
- 1 Laundry
- Large deck area



### DIMENSIONS

| LIVING AREA | 59.95m2 |
|-------------|---------|
| PORCH       | 15m2    |
| BBQ PATIO   | 12.05m2 |
| TOTAL AREA  | 87m2    |

### SPRINGFIELD SERIES FEATURES

- 2 Bedrooms
- 1 Bathroom
- 1 Laundry
- 2 Deck areas



### MODERN FUNCTIONAL LIVING

# THEIA



This efficiently designed Granny Flat features open plan dining, kitchen and living rooms, creating the optimum living area. The bedrooms come with a full-sized wardrobe for storage.

















Built with the laundry inside the cupboard to make use of available space. The Theia Series is compact without compromising on living space.

### DIMENSIONS

LIVING AREA 59.93m2 DECK TOTAL AREA

## 29.9m2 89.83m2

### **SPRINGFIELD SERIES FEATURES**

- 2 Bedrooms
- 2 Bathrooms
- 1 Laundry
- 2 Deck areas
- Study nook



### THE PERFECT HOME

## **ZEUS**



The Zeus Series design is ideal for buyers seeking open-plan living. It features two bedrooms with built-in robes and generous living spaces at the other end of the home.

the small family.

10510

500











With the little study nook located at the front of the house, combined with front deck. This home is perfect for





BUNDABERG QUEENSLAND

P: 0480 357 232 elevatebuildingprojects.com.au