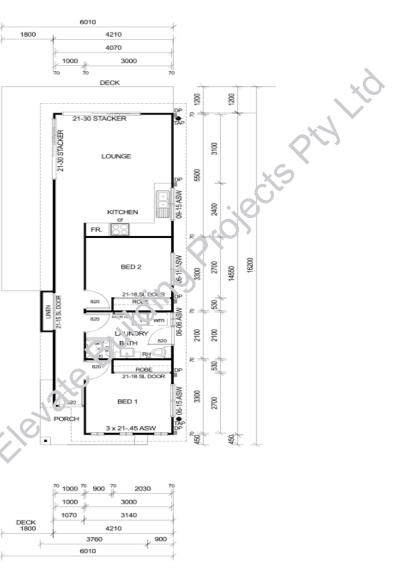

### DIMENSIONS

LIVING AR PORCH TOTAL AR

- 2 Bedroom

- Laundry

### ELEVATION 3

ELEVATION 4

| REA | 58.32m2 |
|-----|---------|
|     | 21.6m2  |
| REA | 79.92m2 |