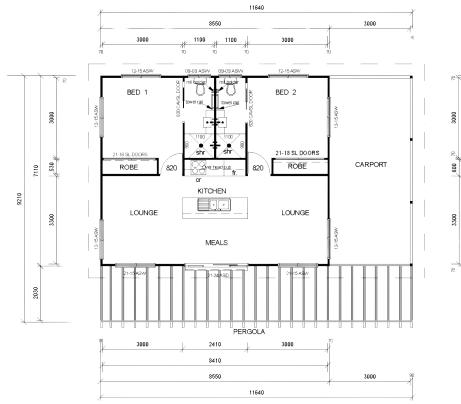

## **Introducing the Hermes Series**

2240

-¥ 2

2270 7110

2240

9210

3000

230

3300

7110

2030

The Hermes is designed for indulgent family living, prioritizing space and privacy with bedrooms positioned on either side of the home. It features two expansive lounge areas for relaxation, a spacious kitchen with an island bench and under-bench seating for casual meals, and a generously sized dining area perfect for family gatherings. Its open layout allows natural light to flood the interior, creating a warm and inviting atmosphere. Whether entertaining family, enjoying quiet evenings, or hosting friends, the Hermes flawlessly combines functionality and comfort, making it the ideal sanctuary for today's modern family—crafted with every detail to meet your needs.

## DIMENSIONS

| 59.61m2  |
|----------|
| 22.22m2  |
| 24.4m2   |
| 106.23m2 |
|          |