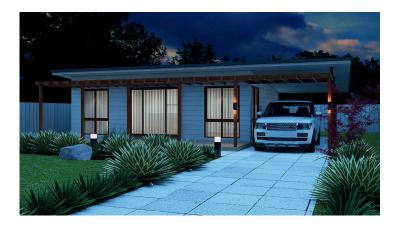

3300

7110

2030

The Hermes is designed for indulgent family living, prioritizing space and privacy with bedrooms positioned on either side of the home. It features two expansive lounge areas for relaxation, a spacious kitchen with an island bench and under-bench seating for casual meals, and a generously sized dining area perfect for family gatherings. Its open layout allows natural light to flood the interior, creating a warm and inviting atmosphere. Whether entertaining family, enjoying quiet evenings, or hosting friends, the Hermes flawlessly combines functionality and comfort, making it the ideal sanctuary for today's modern family—crafted with every detail to meet your needs.