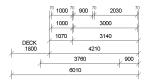

## **DIMENSIONS**

Living Area 59.9m2 21.8m2 Deck 4.7m2 Front Porch

**Total Area** 86.4m2