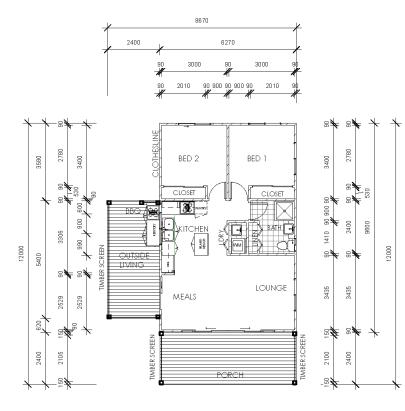

## DIMENSIONS

| • | 2 Bedrooms   | Living Area | 59.5m2  |
|---|--------------|-------------|---------|
|   | 1 Bathroom   | Porch       | 15m2    |
| • | 1 Laundry    | Patio       | 12.05m2 |
|   | 2 Deck areas | Total Area  | 87m2    |