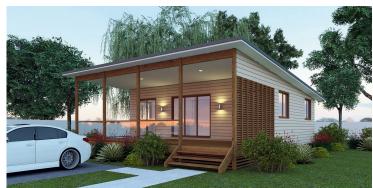

## **Introducing the Zeus Series**

The Zeus Series design is perfect for those who appreciate the beauty of open-plan living. This charming home offers two inviting bedrooms with built-in robes, complemented by spacious living areas at the opposite end.

A delightful study nook is conveniently positioned at the front of the house, alongside a welcoming front deck, making it an ideal retreat for small families. The well-thought-out layout combines functionality with a warm and inviting atmosphere, ensuring the Zeus Series is a wonderful place to call home.

# **ZEUS FEATURES** • 2 Bedrooms 2 Bathrooms • Large front deck

3000

530

3500

99

3200 3200

### **DIMENSIONS**

Study nook

Living Area 59.93m2 Deck 29.9m2 **Total Area** 89.83m2